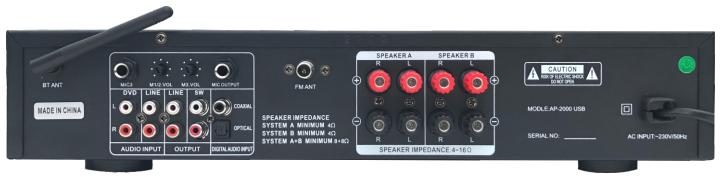

## HI-FI STEREO TUNER AUDIO AMPLIFIER AP-2000 USB with BT & KARAOKE

Remote Control

Front View

Rear View

INPUTS: BLUETOOTH, DVD, LINE, OPTICAL, COAXIAL, BUILT IN USB CARD READER, FM RECEIVER, 3 MICROPHONE INPUTS FOR

KARAOKE WITH DIGITAL DELAY & ECHO

OUPUTS: SPEAKER OUTPUTS A + B(LEFT + RIGHT CHANNELS), LINE OUT, SUBWOOFER OUT & MIC OUTPUT

POWER OUTPUT : 65 WATT RMS/ CHANNEL FREQUENCY RESPONSE : 20Hz to 20KHz

INPUT IMPEDANCE : 100K TREBLE ADJUSTMENT : +/- 10 dB