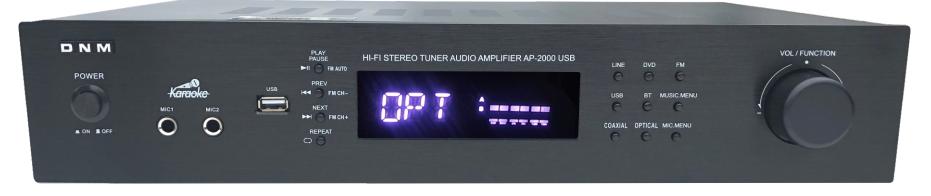

## HI-FI STEREO TUNER AUDIO AMPLIFIER AP-2000 USB with BT & KARAOKE

Remote Control

Front View

Rear View

INPUTS: BLUETOOTH, DVD, LINE, OPTICAL, COAXIAL, BUILT IN USB CARD READER, FM RECEIVER, 3 MICROPHONE INPUTS FOR

KARAOKE WITH DIGITAL DELAY & ECHO

OUPUTS: SPEAKER OUTPUTS A + B(LEFT + RIGHT CHANNELS), LINE OUT, SUBWOOFER OUT & MIC OUTPUT

POWER OUTPUT : 65 WATT RMS/ CHANNEL FREQUENCY RESPONSE : 20Hz to 20KHz

INPUT IMPEDANCE : 100K TREBLE ADJUSTMENT : +/- 10 dB

INPUT SENSITIVITY :  $\leq 400 \text{mV}$  BASS ADJUSTMENT : +/-10 dB

DIMENSIONS:  $430 \text{mm}(W) \times 265 \text{mm}(D) \times 80 \text{mm}(H)$  MIC SENSITIVITY :  $\leq 18 \text{mV}$ 

Note: As part of our continuing programme to improve the design and quality of all our products we shall be free to make changes in the design and specification without any notice.